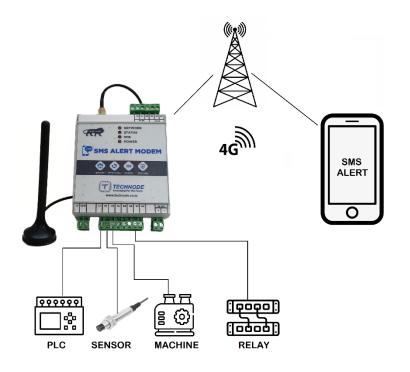

### **OVERVIEW**

SMS Alert Modem Finds verity of applications in Industrial automation and process instrumentation. This Modem has 8 potential free digital inputs, which can be utilized to monitor multiple parameters/alarms in a machine or a process instrument. Modem send instant SMS / call alert on registered user numbers in case of change in state of digital input. Different SMS Text formats can be set as per the application convenience. A Standard 24V DC supply can be provided to the modem. Modem is DIN rail compatible and has a robust industrial design. 4G Connectivity ensures instant delivery of SMS as compared to old GPRS technology. Along with 8 Digital Inputs, modem also has 2 Digital Outputs which can be utilized for controlling some load up to 5A.

#### **FEATURES**

- Instant SMS / Call Alert
- 8 Digital Inputs
- 2 Digital Outputs
- 4G Based Connectivity
- Configurable SMS Text Formats
- Remotely Configurable via SMS Commands
- 32 Kb Inbuilt Storage
- RTC for accurate time stamp of Events